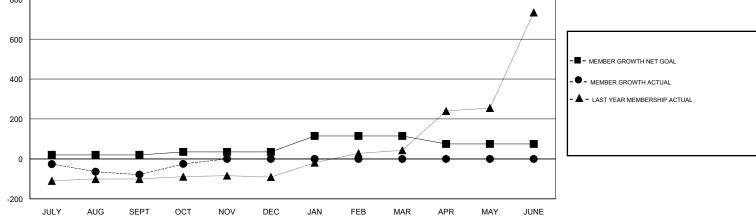

## JAYESH THAKKAR GMT:

| GMT: JAYESH THAKKAR |               |             | LOCATION INDIA |                                  |                           |                         | GMT CA                                             |
|---------------------|---------------|-------------|----------------|----------------------------------|---------------------------|-------------------------|----------------------------------------------------|
|                     | Club          | )S          |                | Members<br>RESULTS FOR 2018-2019 |                           |                         |                                                    |
|                     | RESULTS FOR   | R 2018-2019 |                |                                  |                           |                         |                                                    |
| QUARTER             | NEW CLUB GOAL | NEW CLUBS   | DROPPED CLUBS  | QUARTER                          | MEMBER GROWTH NET<br>GOAL | MEMBER GROWTH<br>ACTUAL | DROPPED<br>MEMBERS ACTUAL<br>(including transfers) |
| JULY/AUG/SEPT       | 0             | 0           | 1              | JULY/AUG/SEPT                    | 20                        | 25                      | 98                                                 |
| OCT/NOV/DEC         | 1             | 2           | 0              | OCT/NOV/DEC                      | 15                        | 87                      | 15                                                 |
| JAN/FEB/MAR         | 2             | 0           | 0              | JAN/FEB/MAR                      | 80                        | 0                       | 0                                                  |
| APR/MAY/JUNE        | 0             | 0           | 0              | APR/MAY/JUNE                     | -40                       | 0                       | 0                                                  |