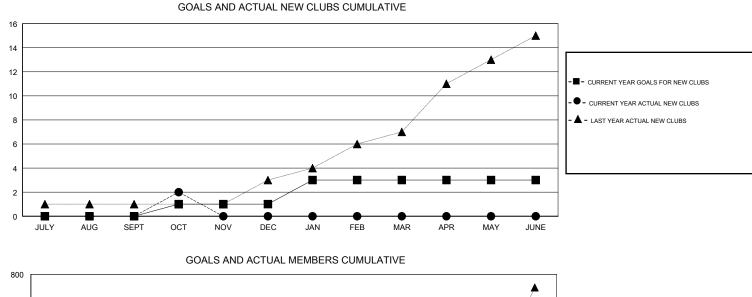

## JAYESH THAKKAR GMT:

| GMT: JAYESH THAKKAR |               |             | LOCATION INDIA |                                  |                           |                         | GMT CA                                             |
|---------------------|---------------|-------------|----------------|----------------------------------|---------------------------|-------------------------|----------------------------------------------------|
|                     | Club          | )S          |                | Members<br>RESULTS FOR 2018-2019 |                           |                         |                                                    |
|                     | RESULTS FOR   | R 2018-2019 |                |                                  |                           |                         |                                                    |
| QUARTER             | NEW CLUB GOAL | NEW CLUBS   | DROPPED CLUBS  | QUARTER                          | MEMBER GROWTH NET<br>GOAL | MEMBER GROWTH<br>ACTUAL | DROPPED<br>MEMBERS ACTUAL<br>(including transfers) |
| JULY/AUG/SEPT       | 0             | 0           | 1              | JULY/AUG/SEPT                    | 20                        | 25                      | 98                                                 |
| OCT/NOV/DEC         | 1             | 2           | 0              | OCT/NOV/DEC                      | 15                        | 87                      | 15                                                 |
| JAN/FEB/MAR         | 2             | 0           | 0              | JAN/FEB/MAR                      | 80                        | 0                       | 0                                                  |
| APR/MAY/JUNE        | 0             | 0           | 0              | APR/MAY/JUNE                     | -40                       | 0                       | 0                                                  |